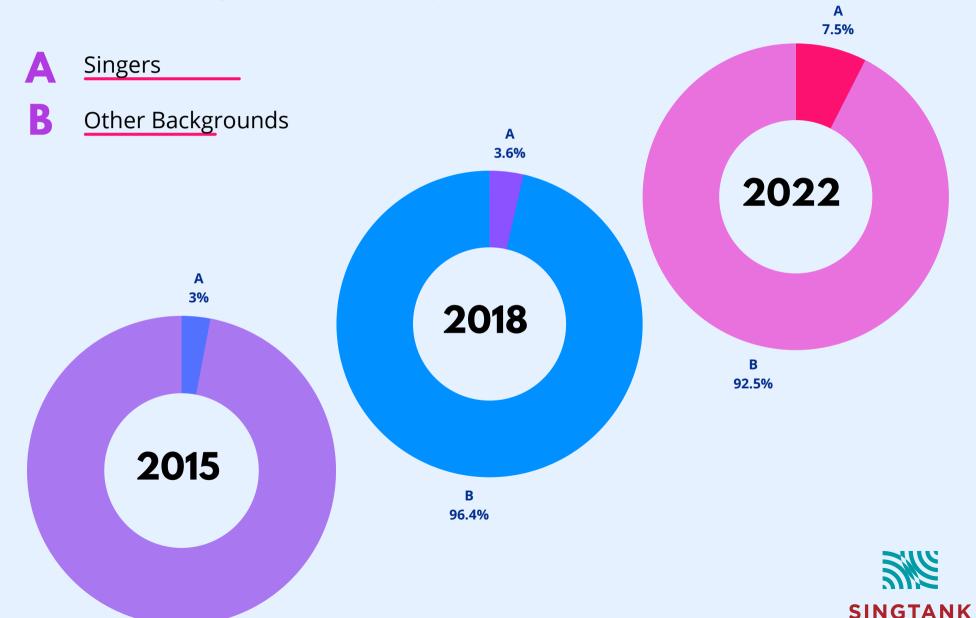

Conductor

Instrumentalist

Singer

Professional Singers in Leadership Roles over time: all Exec. Positions

Breakdown by Gender: all Exec. Positions

**R** Female

Breakdown by Ethnicity: all Exec. Positions

<u>White</u>