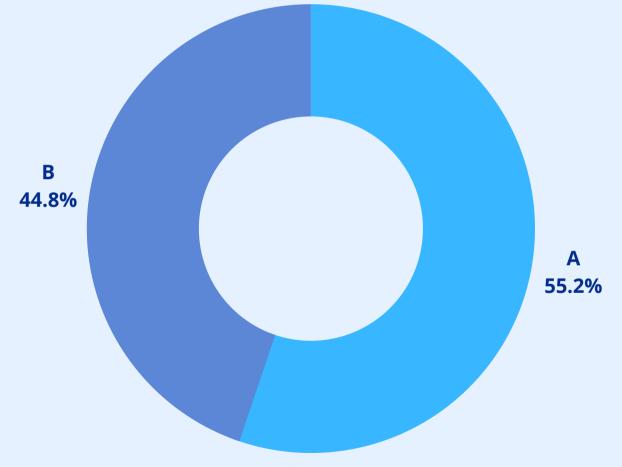

Conductor

Instrumentalist

Singer

Professional Singers in Leadership Roles over time: all Exec. Positions

Breakdown by Gender: all Exec. Positions

**R** Female

Breakdown by Ethnicity: all Exec. Positions

<u>White</u>

**BIPOC** 

Breakdown by Gender: Gen. Manager

<u> Male</u>

**R** Female

Breakdown by Gender: Music Director

Male

Female

94.6%