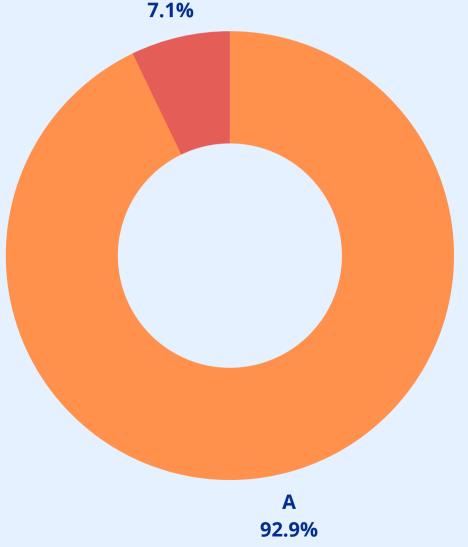

**BIPOC** 

Breakdown by Gender: Gen. Manager

<u> Male</u>

**R** Female

Breakdown by Gender: Music Director

Male

Female

94.6%

Breakdown by Gender: Artistic Director

A Male

**R** Female