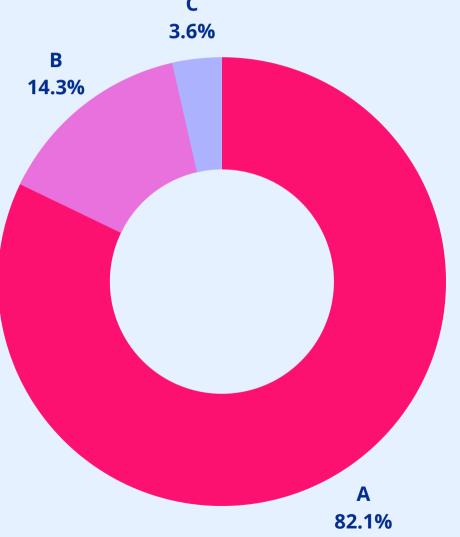

Conductor

Instrumentalist

Singer

Professional Singers in Leadership Roles over time: all Exec. Positions

Breakdown by Gender: all Exec. Positions

**R** Female

Breakdown by Ethnicity: all Exec. Positions

<u>White</u>