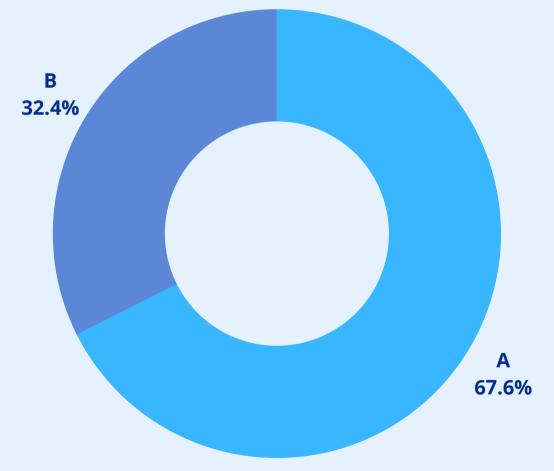

**BIPOC** 

Breakdown by Gender: Gen. Manager

<u> Male</u>

**R** Female

Breakdown by Gender: Music Director

Male

Female

94.6%