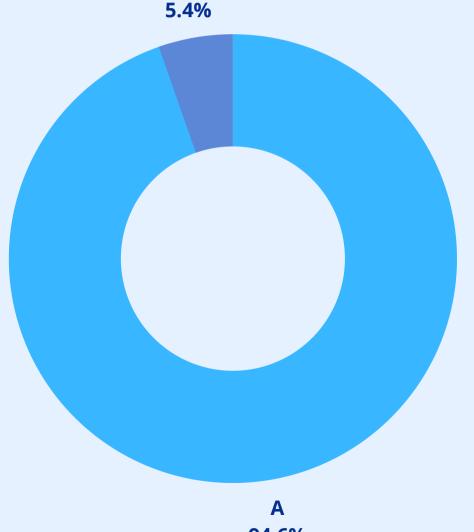

**BIPOC** 

Breakdown by Gender: Gen. Manager

<u> Male</u>

**R** Female

Breakdown by Gender: Music Director

Male

Female

94.6%

Breakdown by Gender: Artistic Director

A Male

**R** Female